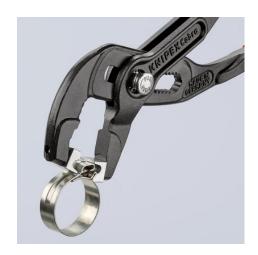

### **Hose Clamp Pliers**

For Click clamps

- To open and close Click clamps
- Rotating jaw inserts for the safe actuation of clamps in any position
- Good leverage which allows clamps to be opened and closed again comfortably and easily without a great deal of effort
- For easy working on fuel hoses, vacuum pipes and suction nozzles and many other applications
- Additional function: detach hoses gently using the serrated jaw
- Slim head design; narrow head width, rotating grip inserts make this an ideal tool, especially in confined areas
- Chrome vanadium electric steel, forged, oil-hardened