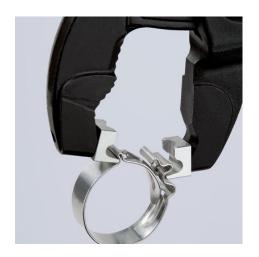

### **Hose Clamp Pliers**

For Click clamps

- To open and close Click clamps
- Rotating jaw inserts for the safe actuation of clamps in any position
- Good leverage which allows clamps to be opened and closed again comfortably and easily without a great deal of effort
- For easy working on fuel hoses, vacuum pipes and suction nozzles and many other applications
- Additional function: detach hoses gently using the serrated jaw
- Slim head design; narrow head width, rotating grip inserts make this an ideal tool, especially in confined areas
- Chrome vanadium electric steel, forged, oil-hardened