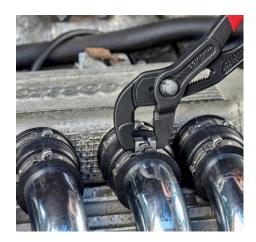

### **Hose Clamp Pliers**

For Click clamps

- To open and close Click clamps
- Rotating jaw inserts for the safe actuation of clamps in any position
- Good leverage which allows clamps to be opened and closed again comfortably and easily without a great deal of effort
- For easy working on fuel hoses, vacuum pipes and suction nozzles and many other applications
- Additional function: detach hoses gently using the serrated jaw
- Slim head design; narrow head width, rotating grip inserts make this an ideal tool, especially in confined areas
- Chrome vanadium electric steel, forged, oil-hardened