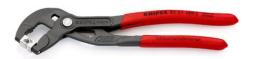

### 85 51 180 C

### **Hose Clamp Pliers**

For Click clamps

- To open and close Click clamps
- Rotating jaw inserts for the safe actuation of clamps in any position
- Good leverage which allows clamps to be opened and closed again comfortably and easily without a great deal of effort
- For easy working on fuel hoses, vacuum pipes and suction nozzles and many other applications
- Additional function: detach hoses gently using the serrated jaw
- Slim head design; narrow head width, rotating grip inserts make this an ideal tool, especially in confined areas
- Chrome vanadium electric steel, forged, oil-hardened

| General     |                               |
|-------------|-------------------------------|
| Article No. | 85 51 180 C                   |
| EAN         | 4003773081166                 |
| Pliers      | grey atramentized             |
| Handles     | with non-slip plastic coating |
| Weight      | 170 g                         |
| Dimensions  | 180 x 38 x 14 mm              |
| Reach       | no                            |
| RohS        | no                            |