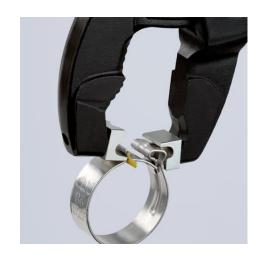

### **Hose Clamp Pliers**

For Click clamps

- To open and close Click clamps
- Rotating jaw inserts for the safe actuation of clamps in any position
- Good leverage which allows clamps to be opened and closed again comfortably and easily without a great deal of effort
- For easy working on fuel hoses, vacuum pipes and suction nozzles and many other applications
- Additional function: detach hoses gently using the serrated jaw
- Slim head design; narrow head width, rotating grip inserts make this an ideal tool, especially in confined areas
- Chrome vanadium electric steel, forged, oil-hardened