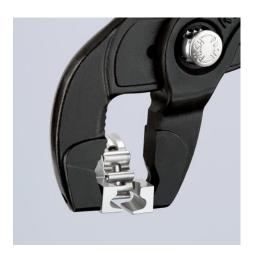

### **Hose Clamp Pliers**

For Click clamps

- To open and close Click clamps
- Rotating jaw inserts for the safe actuation of clamps in any position
- Good leverage which allows clamps to be opened and closed again comfortably and easily without a great deal of effort
- For easy working on fuel hoses, vacuum pipes and suction nozzles and many other applications
- Additional function: detach hoses gently using the serrated jaw
- Slim head design; narrow head width, rotating grip inserts make this an ideal tool, especially in confined areas
- Chrome vanadium electric steel, forged, oil-hardened

| Spare Parts |                                                                     |
|-------------|---------------------------------------------------------------------|
| 85 59 250 C | Spare parts assortment grip inserts, for 85 51 180 C / 85 51 250 C, |