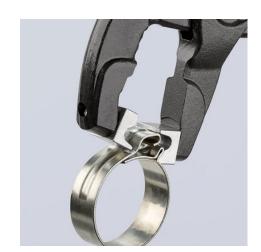

### **Hose Clamp Pliers**

For Click clamps

- To open and close Click clamps
- Rotating jaw inserts for the safe actuation of clamps in any position
- Good leverage which allows clamps to be opened and closed again comfortably and easily without a great deal of effort
- For easy working on fuel hoses, vacuum pipes and suction nozzles and many other applications
- Additional function: detach hoses gently using the serrated jaw
- Slim head design; narrow head width, rotating grip inserts make this an ideal tool, especially in confined areas
- Chrome vanadium electric steel, forged, oil-hardened