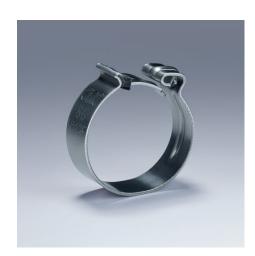

### **Hose Clamp Pliers**

For Click clamps

- To open and close Click clamps
- Rotating jaw inserts for the safe actuation of clamps in any position
- Good leverage which allows clamps to be opened and closed again comfortably and easily without a great deal of effort
- For easy working on fuel hoses, vacuum pipes and suction nozzles and many other applications
- Additional function: detach hoses gently using the serrated jaw
- Slim head design; narrow head width, rotating grip inserts make this an ideal tool, especially in confined areas
- Chrome vanadium electric steel, forged, oil-hardened