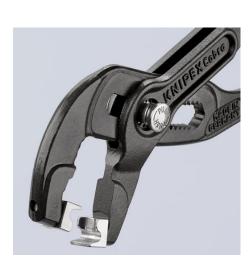

### **Hose Clamp Pliers**

For Click clamps

- To open and close Click clamps
- Rotating jaw inserts for the safe actuation of clamps in any position
- Good leverage which allows clamps to be opened and closed again comfortably and easily without a great deal of effort
- For easy working on fuel hoses, vacuum pipes and suction nozzles and many other applications
- Additional function: detach hoses gently using the serrated jaw
- Slim head design; narrow head width, rotating grip inserts make this an ideal tool, especially in confined areas
- Chrome vanadium electric steel, forged, oil-hardened